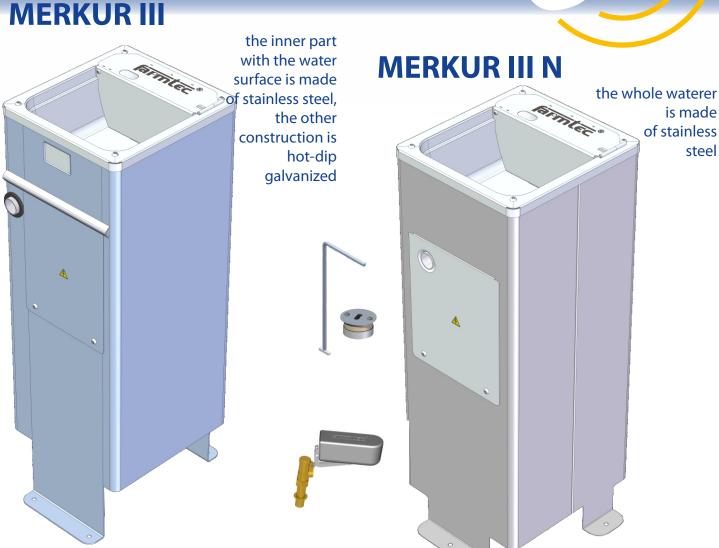

## **MERKUR III**

FARMTEC stainless steel heated waterer / drinker

volume 13 l, recommended capacity 15 LSU (1 LSU=500 kg), voltage 230 V, the power consumption 60 W (at 5°C), water flow (at 0,3 MPa) 13 l/min, water supply G 1/2" is in the foot of the waterer, power supply is led to the distribution board in the foot of the waterer, the bottom of the waterer is equipped with a 42 mm diameter plug, IP degree of protection: IP 55

## **Dimension:**

length 386 mm, height of galvanized waterer 1058 mm, height of stainless steel waterer 968 mm, width 356 mm

Waterer components – float with an inlet valve, elbow for connection to a ball valve on the water supply, connecting hose between the filling valve and the elbow at the ball valve, wiring box for power connection (230 V), drain plug with a hook.