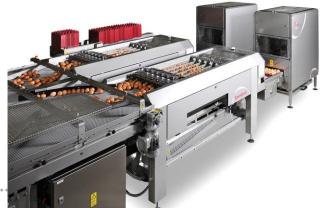

#### On Farm solutions for table eggs

#### Offering:

- Packing to tray and stacking
- Egg coding
- Grading and sorting by weight
- Pallet loading

### Range of packers handling table eggs

| • | Ovopack | 12.000 eggs/hour | (semi-automatic) |
|---|---------|------------------|------------------|
|---|---------|------------------|------------------|

Prinzen 50 18.000 eggs/hour

Prinzen 70 25.200 eggs/hour

• Smartpack 30.000 eggs/hour – Twin version 60.000 eggs/hour

Speedpack 110 40.000 eggs/hour

Speedpack 220 80.000 eggs/hour