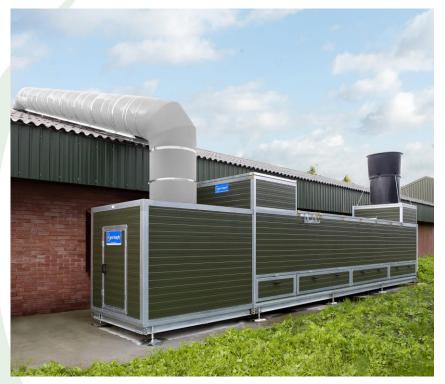

to tray and stacking
- Egg coding
- Grading and sorting by weight
- Pallet loading









### Range of packers handling table eggs

| • | Ovopack | 12.000 eggs/hour | (semi-automatic) |
|---|---------|------------------|------------------|
|---|---------|------------------|------------------|

Prinzen 50 18.000 eggs/hour

Prinzen 70 25.200 eggs/hour

• Smartpack 30.000 eggs/hour – Twin version 60.000 eggs/hour

Speedpack 110 40.000 eggs/hour

Speedpack 220 80.000 eggs/hour





### Meggsius













Count...











#### Agro Supply

### Climate solutions for poultry heat exchanger





### Agro Supply







### Agro supply - heat exchanger





### Agro Supply

### Heat exchanger for layers





### Agro Supply







#### Save feed with an Eco unit for layer



# Agro Supply









Thank you for your attention!