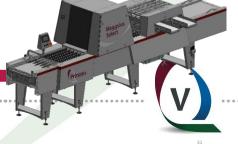

# Prinzen packing for Breeders

The range of on farm egg packing machines:

- OVOSET semi-automatic
- Prinzen 50 30-cell tray
- PSPC5
- PSPC7
- Ovoset Pro

#### PSPC7

- Packing on setter tray or 30-cell tray (paper or plastic
- Capacity 21,000 eph

Also a Hexagonal tray pattern possible

e.g. Jamesway, Chickmaster, HatchTech

To adjust in factory which setter tray should be prepared