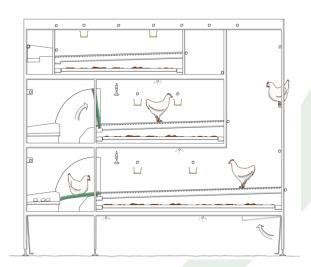

0 30-cell tray
- PSPC5
- PSPC7
- Ovoset Pro



#### PSPC7

- Packing on setter tray or 30-cell tray (paper or plastic
- Capacity 21,000 eph

Also a Hexagonal tray pattern possible

e.g. Jamesway, Chickmaster, HatchTech

To adjust in factory which setter tray should be prepared











#### Layers

Production: Gallery

Production: Bolegg Terrace

• Rearing: Jump Start

Rearing: Bolegg Starter

Rearing: Unistart







#### Layers rearing

- Jump Start
- Unistart
- Bolegg Starter





### Rearing





#### Rearing

Rearing systems: Unistart









### Rearing

Rearing systems: Bolegg Starter









### **Layers Aviary**

- Bolegg Terrace
- Gallery







# Bolegg Terrace Over 25 million hens housed!







### Bolegg Gallery







#### Bolegg Gallery

- 1 tier
- 2 tier
- 3 tier









#### Vencomat



......





#### Cruise control mat



Normally the egg will accellerate when rolling on a surface due to **GRAVITY** 

Material specs of rubber prevents the egg from speeding during roll away **CRUISE CONTROL** 



# Tipping floors





### Tipping floors





Reliable closing systems



### Visible clean





......



### Egg belt





Square holes



#### Vencobelt







#### On Farm solutions for table eggs

#### Offering:

- Packing to tray and stacking
- Egg coding
- Grading and sorting by weight
- Pallet loading









### Range of packers handling table eggs

| • | Ovopack | 12.000 eggs/hour | (semi-automatic) |
|---|---------|------------------|------------------|
|---|---------|------------------|------------------|

Prinzen 50 18.000 eggs/hour

Prinzen 7