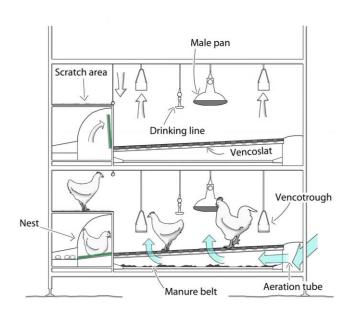

### **Layers Aviary**

- Bolegg Terrace
- Gallery

# Bolegg Terrace Over 25 million hens housed!

### Bolegg Gallery

#### Bolegg Gallery

- 1 tier
- 2 tier
- 3 tier