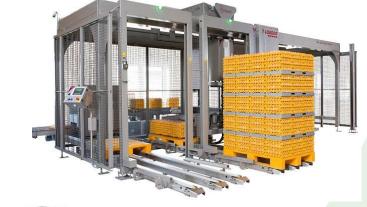

# Prinzen packing for Breeders

The range of on farm egg packing machines:

- OVOSET semi-automatic
- Prinzen 50 30-cell tray
- PSPC5
- PSPC7
- Ovoset Pro

#### PSPC7

- Packing on setter tray or 30-cell tray (paper or plastic
- Capacity 21,000 eph

Also a Hexagonal tray pattern possible

e.g. Jamesway, Chickmaster, HatchTech

To adjust in factory which setter tray should be prepared