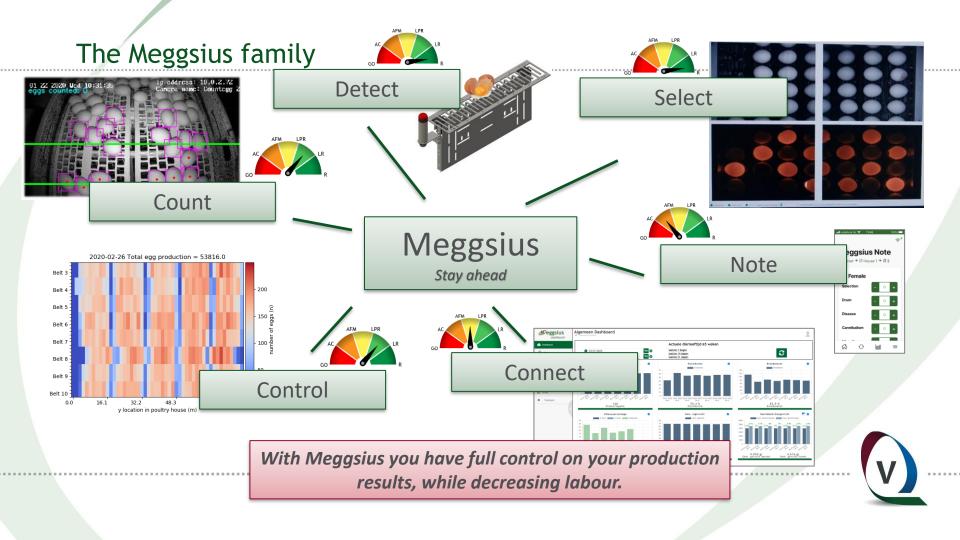

the egg from speeding during roll away **CRUISE CONTROL** 



# Tipping floors





### Tipping floors





Reliable closing systems



### Visible clean





......



### Egg belt





Square holes



#### Vencobelt







#### On Farm solutions for table eggs

#### Offering:

- Packing to tray and stacking
- Egg coding
- Grading and sorting by weight
- Pallet loading









### Range of packers handling table eggs

| • | Ovopack | 12.000 eggs/hour | (semi-automatic) |
|---|---------|------------------|------------------|
|---|---------|------------------|------------------|

Prinzen 50 18.000 eggs/hour

Prinzen 70 25.200 eggs/hour

• Smartpack 30.000 eggs/hour – Twin version 60.000 eggs/hour

Speedpack 110 40.000 eggs/hour

Speedpack 220 80.000 eggs/hour





### Meggsius













Count...











#### Agro Supply

### Climate solutions for poultry heat exchanger





### Agro Supply







### Agro supply - heat exchanger





### Agro Supply

### Heat exchanger for layers





### Agro Supply







#### Save feed with an Eco unit for layer



# Agro Supply









Thank you for your attention!