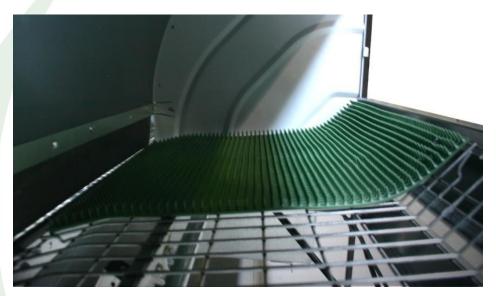

#### Vencomat

......

#### Cruise control mat

Normally the egg will accellerate when rolling on a surface due to **GRAVITY** 

Material specs of rubber prevents the egg from speeding during roll away **CRUISE CONTROL** 