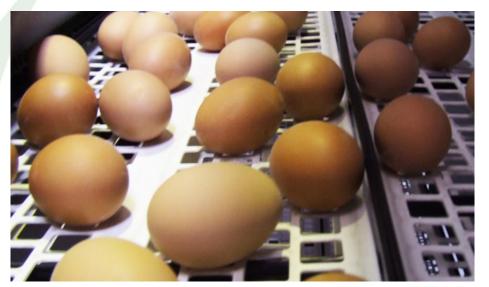

#### Vencomat

......

#### Cruise control mat

Normally the egg will accellerate when rolling on a surface due to **GRAVITY** 

Material specs of rubber prevents the egg from speeding during roll away **CRUISE CONTROL** 