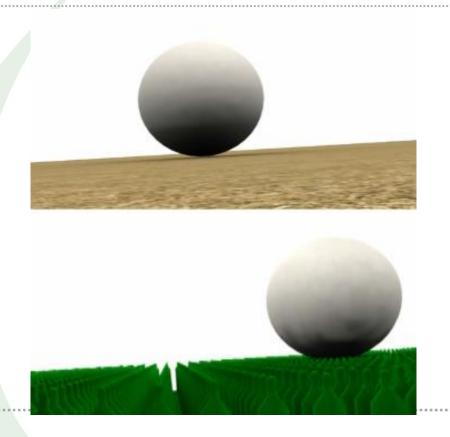

#### Vencomat

......

#### Cruise control mat

Normally the egg will accellerate when rolling on a surface due to **GRAVITY** 

Material specs of rubber prevents the egg from speeding during roll away **CRUISE CONTROL** 