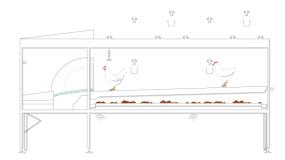

en 50 30-cell tray
- PSPC5
- PSPC7
- Ovoset Pro



#### PSPC7

- Packing on setter tray or 30-cell tray (paper or plastic
- Capacity 21,000 eph

Also a Hexagonal tray pattern possible

e.g. Jamesway, Chickmaster, HatchTech

To adjust in factory which setter tray should be prepared











#### Layers

Production: Gallery

Production: Bolegg Terrace

• Rearing: Jump Start

Rearing: Bolegg Starter

Rearing: Unistart







#### Layers rearing

- Jump Start
- Unistart
- Bolegg Starter





### Rearing





#### Rearing

Rearing systems: Unistart









### Rearing

Rearing systems: Bolegg Starter









### **Layers Aviary**

- Bolegg Terrace
- Gallery







# Bolegg Terrace Over 25 million hens housed!







### Bolegg Gallery







#### Bolegg Gallery

- 1 tier
- 2 tier
- 3 tier









#### Vencomat



......





#### Cruise control mat



Normally the egg will accellerate when rolling on a surface due to **GRAVITY** 

Material specs of rubber prevents the egg from speeding during roll away **CRUISE CONTROL** 



# Tipping floors





### Tipping floors





Reliable closing systems



### Visible clean





......



### Egg belt





Square holes



#### Vencobelt







#### On Farm solutions for table eggs

#### Offering:

- Packing to tray and stacking
- Egg coding
- Grading and sorting by weight
- Pallet loading









### Range of packers handling table eggs

| • | Ovopack | 12.000 eggs/hour | (semi-automatic) |
|---|---------|------------------|------------------|
|---|---------|------------------|------------------|

Prinzen 50 18.000 eggs/hour

Prinz