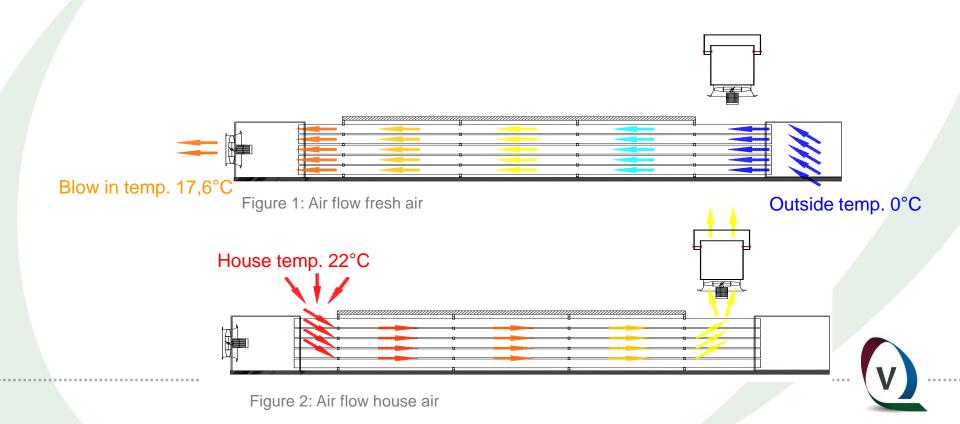

ean





......



### Egg belt





Square holes



#### Vencobelt







#### On Farm solutions for table eggs

#### Offering:

- Packing to tray and stacking
- Egg coding
- Grading and sorting by weight
- Pallet loading









### Range of packers handling table eggs

| • | Ovopack | 12.000 eggs/hour | (semi-automatic) |
|---|---------|------------------|------------------|
|---|---------|------------------|------------------|

Prinzen 50 18.000 eggs/hour

Prinzen 70 25.200 eggs/hour

• Smartpack 30.000 eggs/hour – Twin version 60.000 eggs/hour

Speedpack 110 40.000 eggs/hour

Speedpack 220 80.000 eggs/hour





### Meggsius













Count...











#### Agro Supply

### Climate solutions for poultry heat exchanger





### Agro Supply







### Agro supply - heat exchanger





### Agro Supply

### Heat exchanger for layers





### Agro Supply







#### Save feed with an Eco unit for layer



# Agro Supply









Thank you for your attention!