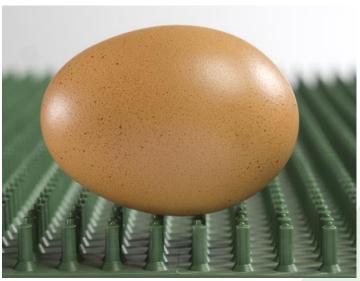

#### Vencomat

......

#### Cruise control mat

Normally the egg will accellerate when rolling on a surface due to **GRAVITY** 

Material specs of rubber prevents the egg from speeding during roll away **CRUISE CONTROL** 