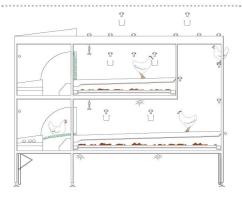

50 30-cell tray
- PSPC5
- PSPC7
- Ovoset Pro



#### PSPC7

- Packing on setter tray or 30-cell tray (paper or plastic
- Capacity 21,000 eph

Also a Hexagonal tray pattern possible

e.g. Jamesway, Chickmaster, HatchTech

To adjust in factory which setter tray should be prepared











#### Layers

Production: Gallery

Production: Bolegg Terrace

• Rearing: Jump Start

Rearing: Bolegg Starter

Rearing: Unistart







#### Layers rearing

- Jump Start
- Unistart
- Bolegg Starter





### Rearing





#### Rearing

Rearing systems: Unistart









### Rearing

Rearing systems: Bolegg Starter









### **Layers Aviary**

- Bolegg Terrace
- Gallery







# Bolegg Terrace Over 25 million hens housed!







### Bolegg Gallery







#### Bolegg Gallery

- 1 tier
- 2 tier
- 3 tier









#### Vencomat



......





#### Cruise control mat



Normally the egg will accellerate when rolling on a surface due to **GRAVITY** 

Material specs of rubber prevents the egg from speeding during roll away **CRUISE CONTROL** 



# Tipping floors





### Tipping floors





Reliable closing systems



### Visible clean





......



### Egg belt





Square holes



#### Vencobelt







#### On Farm solutions for table eggs

#### Offering:

- Packing to tray and stacking
- Egg coding
- Grading and sorting by weight
- Pallet loading









### Range of packers handling table eggs

| • | Ovopack | 12.000 eggs/hour | (semi-automatic) |
|---|---------|------------------|------------------|
|---|---------|------------------|------------------|

Prinzen 50 18.000 eggs/hour

Prinzen