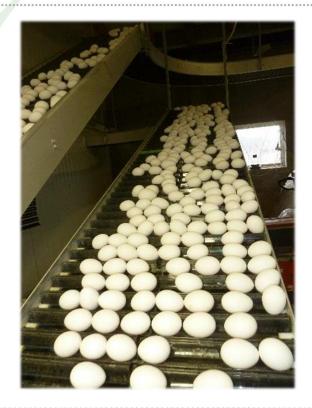

# Prinzen packing for Breeders

The range of on farm egg packing machines:

- OVOSET semi-automatic
- Prinzen 50 30-cell tray
- PSPC5
- PSPC7
- Ovoset Pro

#### PSPC7

- Packing on setter tray or 30-cell tray (paper or plastic
- Capacity 21,000 eph

Also a Hexagonal tray pattern possible

e.g. Jamesway, Chickmaster, HatchTech

To adjust in factory which setter tray should be prepared