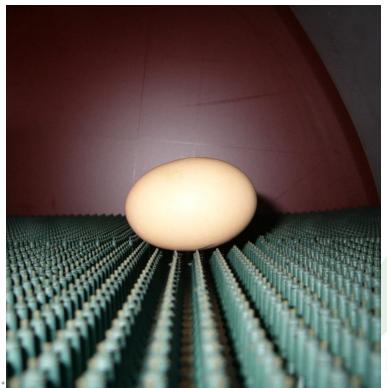

#### Cruise control mat

Normally the egg will accellerate when rolling on a surface due to **GRAVITY** 

Material specs of rubber prevents the egg from speeding during roll away **CRUISE CONTROL** 