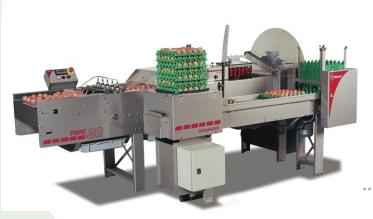

#### On Farm solutions for table eggs

#### Offering:

- Packing to tray and stacking
- Egg coding
- Grading and sorting by weight
- Pallet loading

### Range of packers handling table eggs

| • | Ovopack | 12.000 eggs/hour | (semi-automatic) |
|---|---------|------------------|------------------|
|---|---------|------------------|------------------|

Prinzen 50 18.000 eggs/hour

Prinzen 70 25.200 eggs/hour

• Smartpack 30.000 eggs/hour – Twin version 60.000 eggs/hour

Speedpack 110 40.000 eggs/hour

Speedpack 220 80.000 eggs/hour