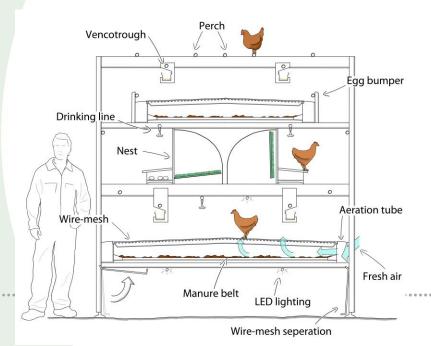

### **Layers Aviary**

- Bolegg Terrace
- Gallery

# Bolegg Terrace Over 25 million hens housed!