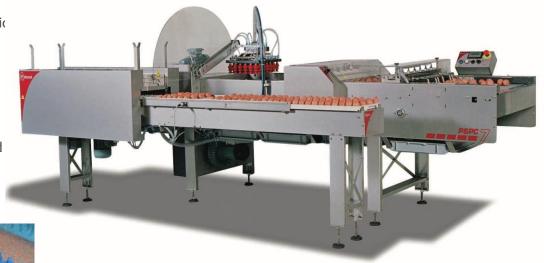

# Prinzen packing for Breeders

The range of on farm egg packing machines:

- OVOSET semi-automatic
- Prinzen 50 30-cell tray
- PSPC5
- PSPC7
- Ovoset Pro

#### PSPC7

- Packing on setter tray or 30-cell tray (paper or plastic
- Capacity 21,000 eph

Also a Hexagonal tray pattern possible

e.g. Jamesway, Chickmaster, HatchTech

To adjust in factory which setter tray should be prepared