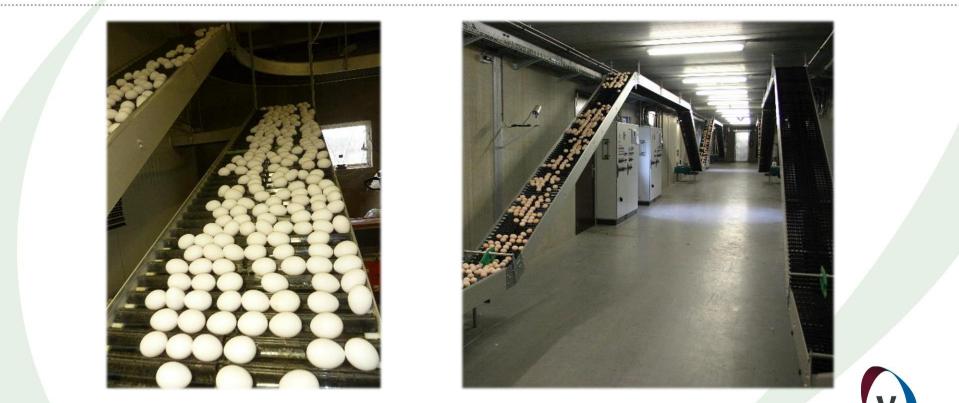

#### On Farm solutions for table eggs

#### Offering:

- Packing to tray and stacking
- Egg coding
- Grading and sorting by weight
- Pallet loading

### Range of packers handling table eggs

| • | Ovopack | 12.000 eggs/hour | (semi-automatic) |
|---|---------|------------------|------------------|
|---|---------|------------------|------------------|

Prinzen 50 18.000 eggs/hour

Prinzen 70 25.200 eggs/hour

• Smartpack 30.000 eggs/hour – Twin version 60.000 eggs/hour

Speedpack 110 40.000 eggs/hour

Speedpack 220 80.000 eggs/hour