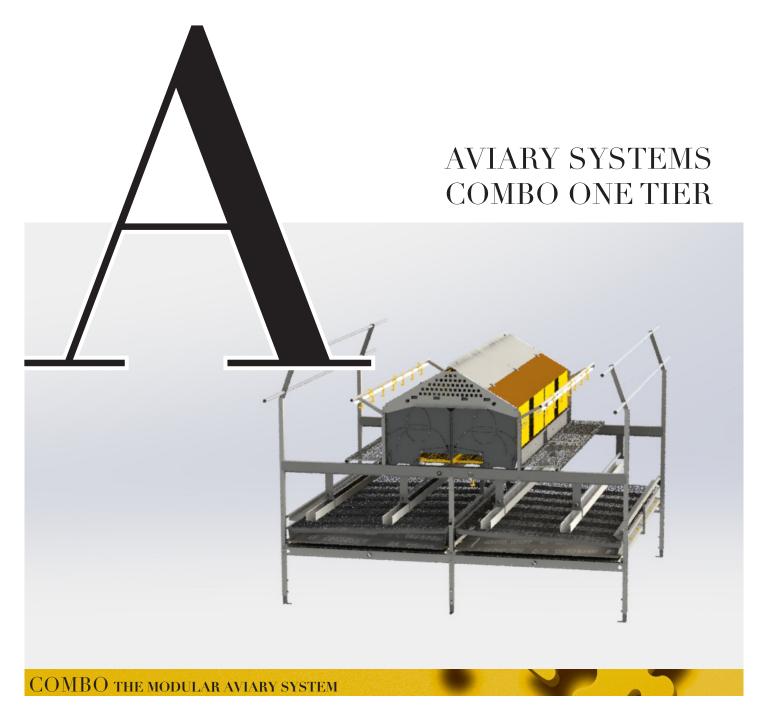

The Combo One Tier is particularly suitable for houses with a low ceiling.

It is also a perfect alternative for classic floor housing for commercial layers with advantages such as automatic manure removal, everything integrated in the system (nests, perches, feed, water), no disassembling during cleaning and optimal use of the floor.

## **FACTS**

System area:

2,94 m<sup>2</sup> per running meter **Nest area:** 

1,143 m<sup>2</sup> per running meter **Feed trough:** 

Up to 4 meters per running meter **Perches:** 

Up to 15 perches per row