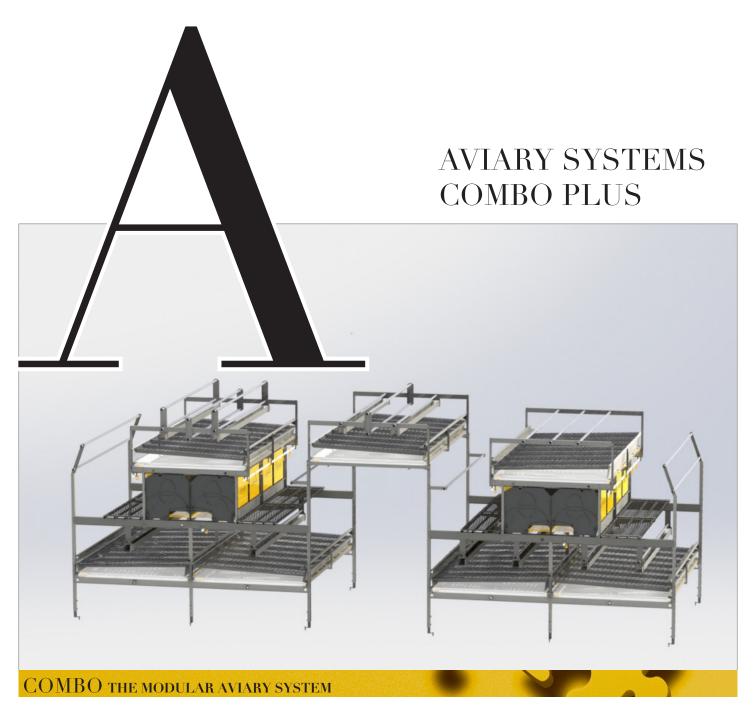

The Combo Plus is suitable for houses where more space is needed.

The Combo Plus is all about optimizing the space in the houses without compromising the Combos many advantages such as openness, freedom of movement, accessibility and unobstructed view.

## **FACTS**

System area:

10,25 m<sup>2</sup> per running meter **Nest area:** 

2,286 m<sup>2</sup> per running meter **Feed trough:** 

Up to 10 meters per running meter **Perches:** 

Up to 48 perches per row