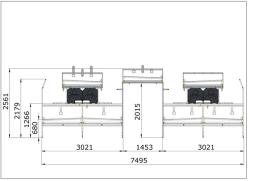

## **FACTS**

System area:

10,25 m<sup>2</sup> per running meter **Nest area:** 

2,286 m<sup>2</sup> per running meter **Feed trough:** 

Up to 10 meters per running meter **Perches:** 

Up to 48 perches per row

The Combo Plus is suitable for houses where more space is needed.

The Combo Plus is all about optimizing the space in the houses without compromising the Combos many advantages such as openness, freedom of movement, accessibility and unobstructed view.