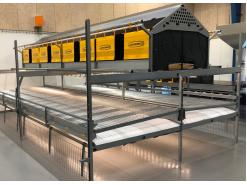

The Combo One Tier is particularly suitable for houses with a low ceiling.

It is also a perfect alternative for classic floor housing for commercial layers with advantages such as automatic manure removal, everything integrated in the system (nests, perches, feed, water), no disassembling during cleaning and optimal use of the floor.