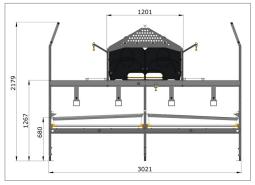

## **FACTS**

System area:

2,94 m<sup>2</sup> per running meter **Nest area:** 

1,143 m<sup>2</sup> per running meter **Feed trough:** 

Up to 4 meters per running meter **Perches:** 

Up to 15 perches per row

The Combo One Tier is particularly suitable for houses with a low ceiling.

It is also a perfect alternative for classic floor housing for commercial layers with advantages such as automatic manure removal, everything integrated in the system (nests, perches, feed, water), no disassembling during cleaning and optimal use of the floor.