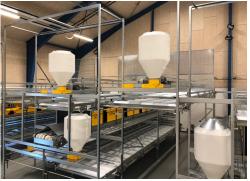

The Combo One Tier is particularly suitable for houses with a low ceiling.

It is also a perfect alternative for classic floor housing for commercial layers with advantages such as automatic manure removal, everything integrated in the system (nests, perches, feed, water), no disassembling during cleaning and optimal use of the floor.